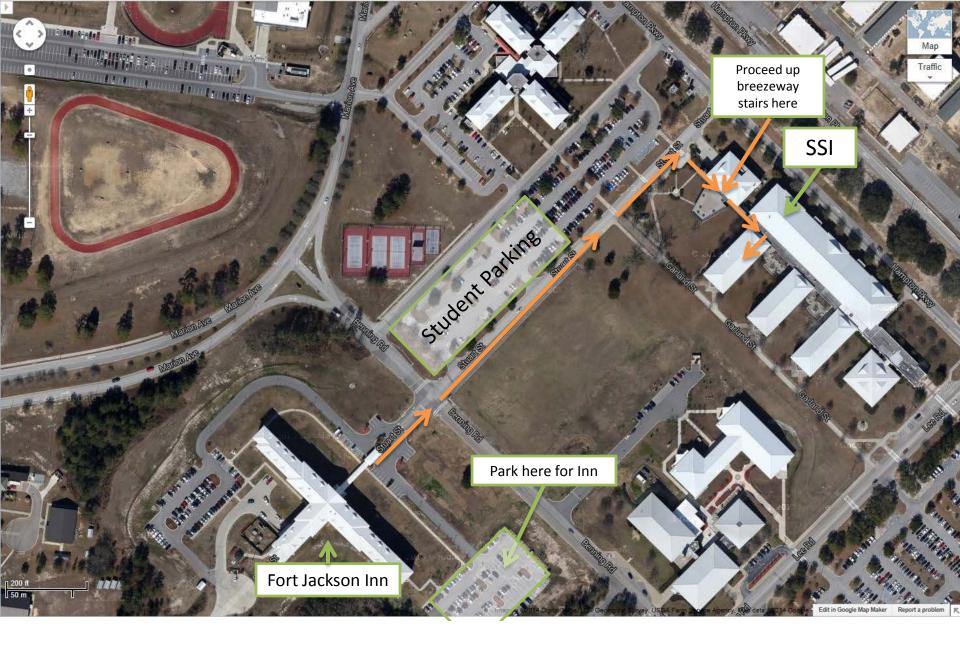

## **On Post**

1.Once through gate, turn Left at third light (Marion Ave).

2. Veer Right at Benning Rd.

3.Turn Right towards Fort Jackson Inn to check in.

Instructions for getting to the classroom – Day one.